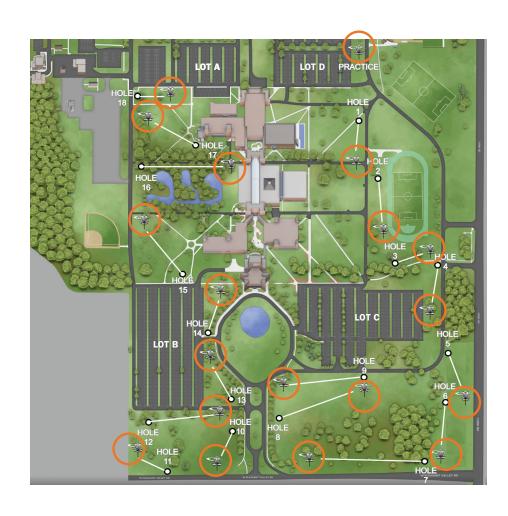

| WESTERN CAMPUS DISC GOLF COURSE |   |   |   |   |   |   |   |   |   |       |    |    |    |    |    |    |    |    |    |      |       |      |
|---------------------------------|---|---|---|---|---|---|---|---|---|-------|----|----|----|----|----|----|----|----|----|------|-------|------|
| HOLE #                          | 1 | 2 | 3 | 4 | 5 | 6 | 7 | 8 | 9 | FRONT | 10 | 11 | 12 | 13 | 14 | 15 | 16 | 17 | 18 | BACK | TOTAL | TAG# |
|                                 |   |   |   |   |   |   |   |   |   |       |    |    |    |    |    |    |    |    |    |      |       |      |
|                                 |   |   |   |   |   |   |   |   |   |       |    |    |    |    |    |    |    |    |    |      |       |      |
|                                 |   |   |   |   |   |   |   |   |   |       |    |    |    |    |    |    |    |    |    |      |       |      |
|                                 |   |   |   |   |   |   |   |   |   |       |    |    |    |    |    |    |    |    |    |      |       |      |
|                                 |   |   |   |   |   |   |   |   |   |       |    |    |    |    |    |    |    |    |    |      |       |      |