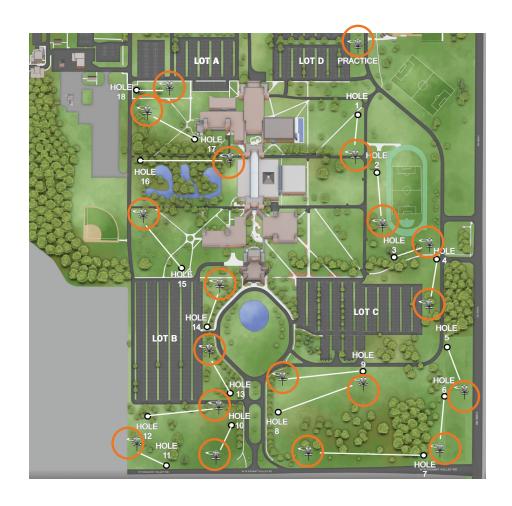

23-0534

| WESTERN CAMPUS DISC GOLF COURSE |   |   |   |   |   |   |   |   |   |       |    |    |    |    |    |    |    |    |    |      |       |      |
|---------------------------------|---|---|---|---|---|---|---|---|---|-------|----|----|----|----|----|----|----|----|----|------|-------|------|
| HOLE #                          | 1 | 2 | 3 | 4 | 5 | 6 | 7 | 8 | 9 | FRONT | 10 | 11 | 12 | 13 | 14 | 15 | 16 | 17 | 18 | BACK | TOTAL | TAG# |
|                                 |   |   |   |   |   |   |   |   |   |       |    |    |    |    |    |    |    |    |    |      |       |      |
|                                 |   |   |   |   |   |   |   |   |   |       |    |    |    |    |    |    |    |    |    |      |       |      |
|                                 |   |   |   |   |   |   |   |   |   |       |    |    |    |    |    |    |    |    |    |      |       |      |
|                                 |   |   |   |   |   |   |   |   |   |       |    |    |    |    |    |    |    |    |    |      |       |      |
|                                 |   |   |   |   |   |   |   |   |   |       |    |    |    |    |    |    |    |    |    |      |       |      |