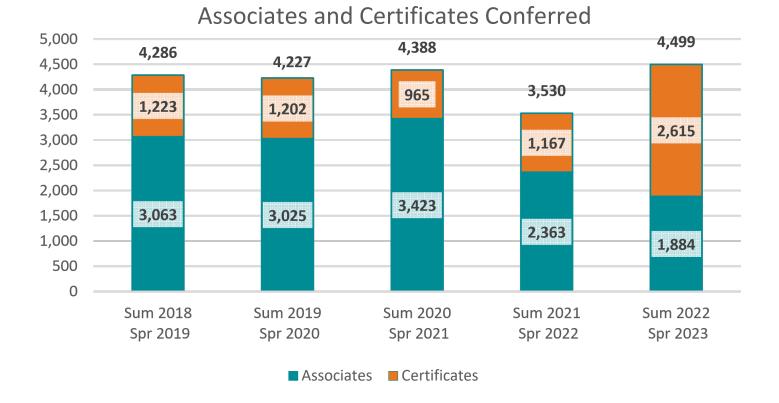

| Associates                                            | FY 18-19        | FY 19-20         | FY 20-21        | FY 21-22        | FY 22-23                      |
|-------------------------------------------------------|-----------------|------------------|-----------------|-----------------|-------------------------------|
| Associate of Applied Business                         | 391             | 424              | 391             | 369             | 295                           |
| Associate of Applied Science                          | 844             | 766              | 763             | 660             | 511                           |
| Associate of Arts                                     | 1378            | 1351             | 1646            | 946             | 745                           |
| Associate of Science                                  | 422             | 460              | 604             | 371             | 311                           |
| Associate of Technical Studies                        | 28              | 24               | 19              | 17              | 22                            |
| Associate Total                                       | 3,063           | 3,025            | 3,423           | 2,363           | 1,884                         |
|                                                       |                 |                  |                 |                 |                               |
|                                                       |                 |                  |                 |                 |                               |
| Certificates                                          | FY 18-19        | FY 19-20         | FY 20-21        | FY 21-22        | FY 22-23                      |
| Certificates<br>Certificate of Proficiency            | FY 18-19<br>631 | FY 19-20<br>622  | FY 20-21<br>594 | FY 21-22<br>504 |                               |
|                                                       |                 | 622              | 594             |                 | 2075                          |
| Certificate of Proficiency                            | 631             | 622<br>68        | 594<br>71       | 504             | FY 22-23<br>2075<br>97<br>443 |
| Certificate of Proficiency<br>Post Degree Certificate | 631<br>90       | 622<br>68<br>512 | 594<br>71       | 504<br>214      | 2075<br>97                    |

Count of Associate Degrees/Certificates Conferred

These figures represent the number of credentials awarded, not the number of students. A student will be counted multiple times if they received multiple degrees/certificates. Updated February 2024.

## These figures represent the number of credentials awarded, not the number of students. A student will be counted multiple times if they received multiple degrees/certificates. Updated February 2024.