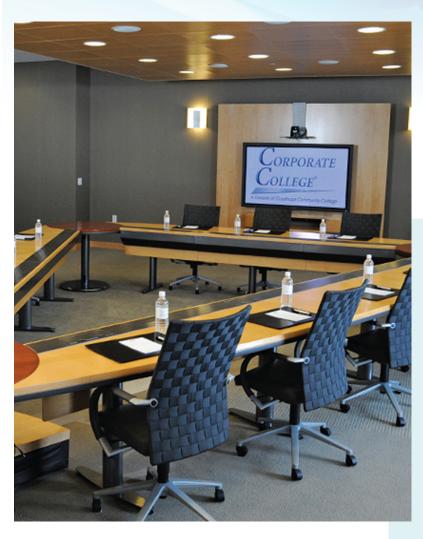

## **CORPORATE COLLEGE EAST BOARDROOM**

## **Private Meeting Room**

#### **MAXIMUM CAPACITY**

Seated Meal: 20

#### **MAXIMUM CAPACITY**

Reception: 30

#### **TOTAL SQUARE FOOTAGE:**

1,320

### **SPACE AMENITIES:**

- · Plasma screen, DVD/VHS
- · Built-in sound system
- · High-speed WiFi
- · Polycom
- Telephone
- · Video conferencing
- · Kitchenette
- · Ergonomic furniture
- · Private desk