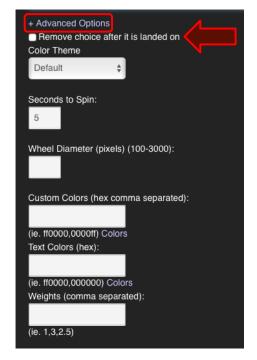

#### **Advanced Options**

Under "+ Advanced Options" are detailed settings that can change many things with the wheel.

Remove Choice After It Is Landed On This setting takes off choices that have been previously landed on.