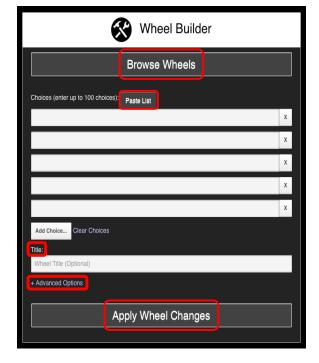

#### Wheel Builder

Here, you can input choices for the wheel to choose from.

#### **Browse Wheel**

There are different wheels to use, created and used by other users, located here.

#### Paste List

In "Paste List," you can paste a list, that was previously created.

Or you can type in your choices.
Separate choices by selecting the "Enter" key on the keyboard to put one choice below the other.

#### Title

To title your wheel, click the textbox under the Choices textboxes and type in what you'd like to title your wheel. There is a small text above the textbox labeled "Title."

#### **Apply Wheel Changes**

When you are satisfied with your adjustments, click the gray button labeled "Apply Wheel Changes" to save your changes.

You can re-adjust settings if you have saved by clicking the "Modify Wheel" setting.