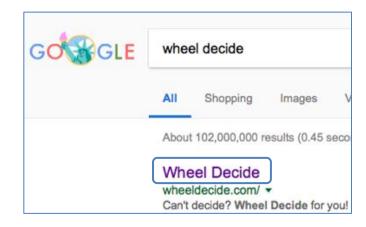

### 1. Search Engine

On your preferred search engine, search: "Wheel Decide"

Click on the link titled, "Wheel Decide"