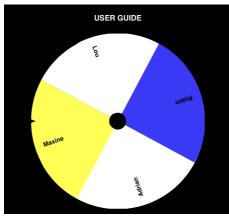

# Reset Wheel To Original

When using the option "Remove Choice After It Is Landed On", The wheel will reset once the last choice is selected and you attempt to spin again.

1. Last Choice; Spinning

2. The last choice is chosen