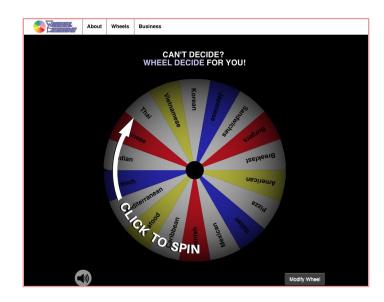

#### 2. Website

Go to <a href="http://wheeldecide.com">http://wheeldecide.com</a>

This is what your screen should show, once the website has loaded.

## Modify Wheel Settings

Near the bottom right corner of the wheel, there is a dark gray and white button that's labelled, "Modify Wheel." Click this to change setting of the wheel and input your choices you'd like the wheel to choose from (Names, activities, etc.)