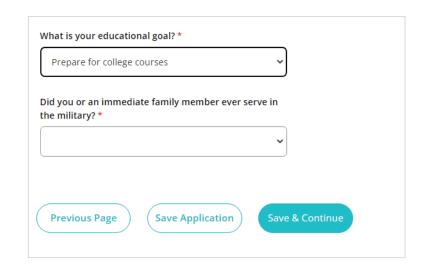

#### **Educational Goal options:**

\*Choose the highlighted option.

- Obtain an associate's degree for the job market
- Obtain an associate's degree, then transfer to a four-year school
- · Obtain a certificate
- Train for a new career by taking only select courses
- Upgrade skills for current job by taking only select courses
- Gain knowledge for personal interest
- Obtain GED
- Prepare for college courses
- Complete a single course