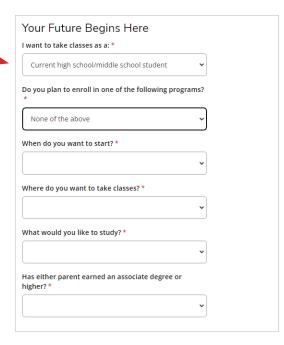

# **ACADEMICS**

These answers should reflect your status at this time.

# **ACADEMICS**

Click the + High School link:

Type only the first three letters of your high school or type "OTH" for "other."

Note: If you are currently in middle school, select "Other Ohio" from the dropdown menu.

#### **Educational Goal options:**

\*Choose the highlighted option.

- Obtain an associate's degree for the job market
- Obtain an associate's degree, then transfer to a four-year school
- · Obtain a certificate
- Train for a new career by taking only select courses
- Upgrade skills for current job by taking only select courses
- Gain knowledge for personal interest
- Obtain GED
- Prepare for college courses
- Complete a single course