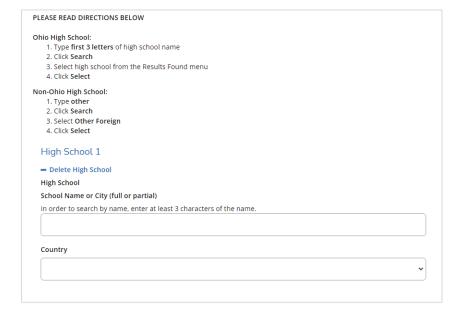

# **ACADEMICS**

Click the + High School link:

Type only the first three letters of your high school or type "OTH" for "other."

Note: If you are currently in middle school, select "Other Ohio" from the dropdown menu.