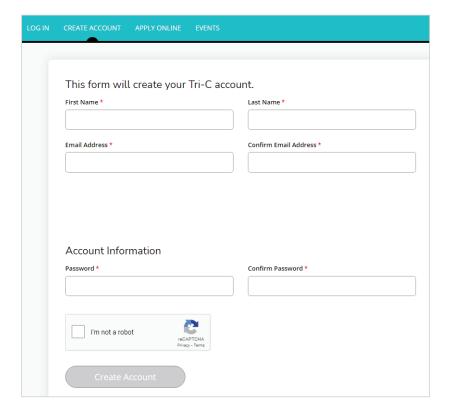

#### After clicking "Create a New Account"

#### DO

- · Use your personal email
- · Disable any autofill feature

#### **DON'T**

· Use parent/guardian email

One email per student