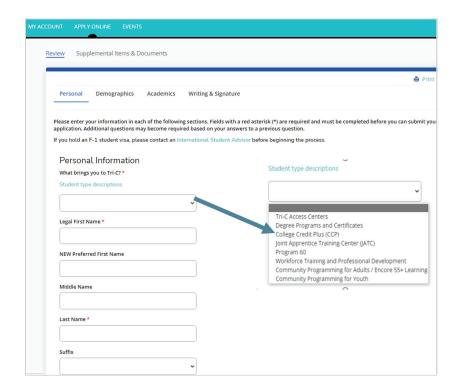

### **PERSONAL**

Only red asterisk (\*) items need answering.

#### **Student Type Descriptions:**

- \* Choose the highlighted option.
- Tri-C Access Centers
- · Degree programs and certificates
- College Credit Plus (CCP)
- Workforce Training and Professional Development
- Joint Apprenticeship Training Center (JATC)
- Community Programming for Adults / Encore 55+ Learning
- Program 60
- · Community Programming for Youth