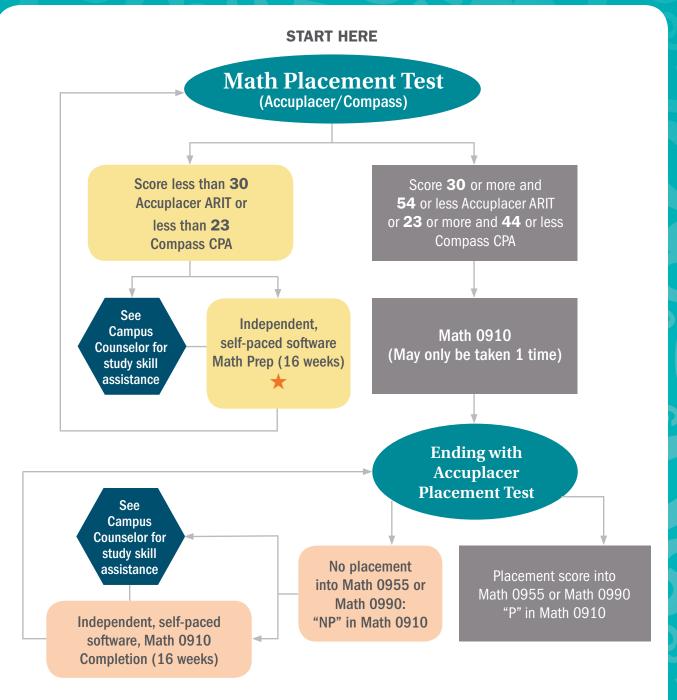

## **MATH 0910 PATHWAY**

Rectangular boxes show direct path to the next math course.

Rounded corner boxes show pathway for students who need additional preparation.

- Once you have retaken the math placement test and placed into Math 0910, please proceed to the Math 0910 Completion software as time permits.
- "P" is grade of Pass in the course Math 0910
- "NP" is grade of No Pass in the course Math 0910

Beginning fall 2016: A student may only take Math 0910 once. Students should stay in contact with their counselor throughout the math placement process.

Community College tri-c.edu/math

Cuyahoga