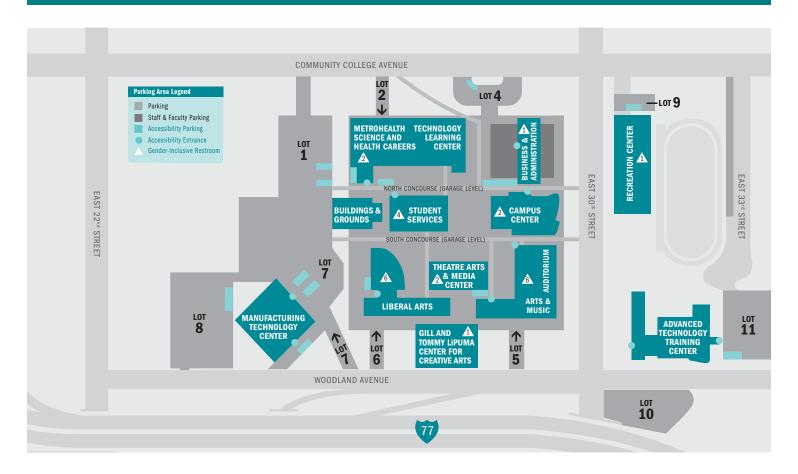

## **Gender-Inclusive Restrooms | Metropolitan**

| Location | Building | Room  |
|----------|----------|-------|
| Metro    | MAUD     | 102A  |
| Metro    | MAUD     | 106B2 |
| Metro    | MAUD     | 106D  |
| Metro    | MAM      | 202A  |
| Metro    | MAM      | 202B  |
| Metro    | MAM      | 208B  |
| Metro    | MBA      | 101D  |
| Metro    | MCC      | 67    |
| Metro    | MCC      | 106   |
| Metro    | MCCA     | 020   |
| Metro    | MSHC     | 111B  |
| Metro    | MSHC     | 215A  |
| Metro    | MLA      | 103N  |
| Metro    | MLA      | 1030  |

| Location | Building  | Room |
|----------|-----------|------|
| Metro    | MLA       | 152  |
| Metro    | MLA       | 201M |
| Metro    | MLA       | 201P |
| Metro    | MLA       | 202A |
| Metro    | MRC       | 102  |
| Metro    | MSS       | G12  |
| Metro    | MSS       | 136C |
| Metro    | MSS       | 204  |
| Metro    | MSS       | 401  |
| Metro    | MTA + MMC | 104  |
| Metro    | MTA + MMC | 108  |
|          |           |      |