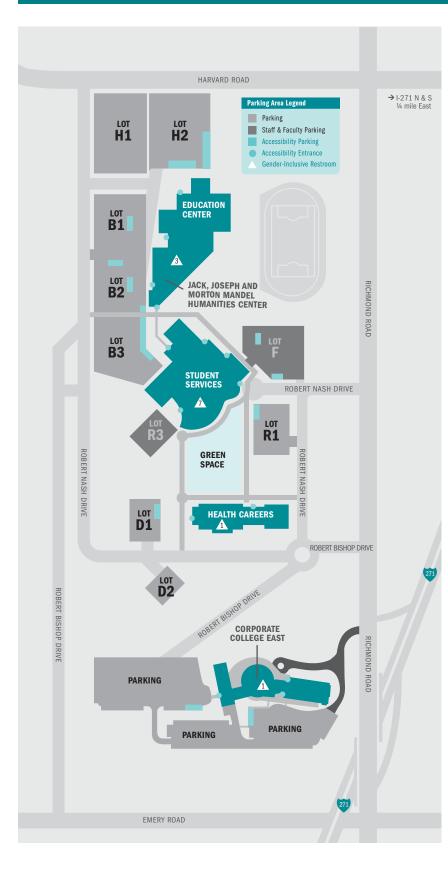

## Gender-Inclusive Restrooms | Eastern | Corporate College<sup>®</sup> East

Cuyahoga Community College 실분 장하

| Location                                                                             | Building                                                              | Room                                                                        |
|--------------------------------------------------------------------------------------|-----------------------------------------------------------------------|-----------------------------------------------------------------------------|
| CCE                                                                                  | CCE                                                                   | 129E                                                                        |
| Eastern<br>Eastern<br>Eastern<br>Eastern<br>Eastern<br>Eastern<br>Eastern<br>Eastern | EHCT<br>EMHC<br>EMHC<br>ESS<br>ESS<br>ESS<br>ESS<br>ESS<br>ESS<br>ESS | 124B<br>114<br>207A<br>207B<br>1524<br>1525<br>2226<br>2408<br>2525<br>2526 |
| Eastern                                                                              | ESS                                                                   | 3301                                                                        |